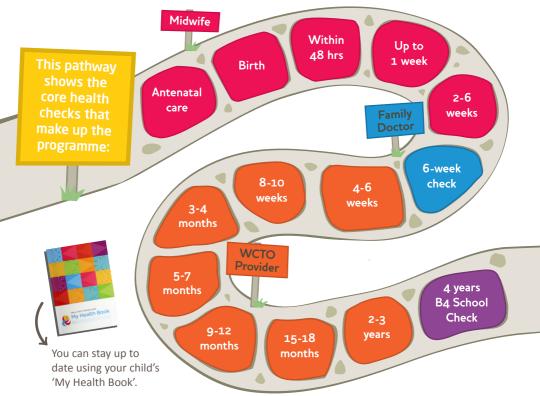

## **Hawkes Bay Information Guide**

The Well Child Tamariki Ora Programme is a package of free health services available for all New Zealand children from birth to right before they start school. It includes:

Family/whānau care & support: Help with breastfeeding, safe sleep advice, smokefree support and connecting your family/whānau with community services.

**Health & development assessments:** Behaviour, vision, hearing, oral health and immunisations.

**Health education:**helping you understand
the different stages of
your child's development.

## **B4 School Checks**

The B4 School Check is a free health and development check for your 4-year-old. It's the last Well Child Tāmariki Ora check and helps give your child the best start at school. Remember to take your child's My Health Book with you to the check.